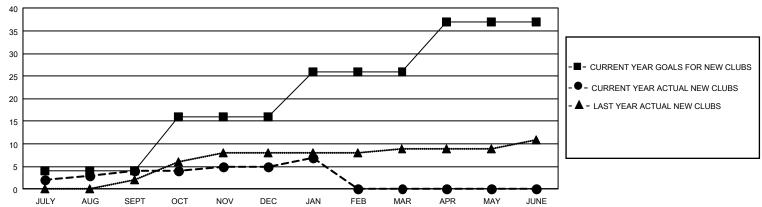

| 4         | 5             | JULY/AUG/SEPT         | 306                    | 618                     | 652                                                |
| OCT/NOV/DEC           | 36            | 1         | 11            | OCT/NOV/DEC           | 450                    | 935                     | 1,254                                              |
| JAN/FEB/MAR           | 30            | 2         | 4             | JAN/FEB/MAR           | 438                    | 511                     | 241                                                |
| APR/MAY/JUNE          | 33            | 0         | 0             | APR/MAY/JUNE          | 426                    | 0                       | 0                                                  |

#### GOALS AND ACTUAL NEW CLUBS CUMULATIVE



### GOALS AND ACTUAL MEMBERS CUMULATIVE



| DROPPED CLUBS: 20          |                      | 565 CLUBS OF 1,255 ADDED 1 OR<br>MORE NEW MEMBERS | GENDER DISTRIBUTION  MALE 17,387 (65.14%)                |                                          |  |
|----------------------------|----------------------|---------------------------------------------------|----------------------------------------------------------|------------------------------------------|--|
| DROPPED MEMBERS DECEASED   | 259                  |                                                   | FEMALE  NON BINARY  PREFER NOT TO ANSWER                 | 9,302 (34.85%)<br>0 (0.00%)<br>1 (0.00%) |  |
| CLUB CANCELLED OTHER TOTAL | 98<br>1,789<br>2,146 | CLICK HERE FOR CUMULATIVE MEMBERSHIP DATA         | TOTAL FAMILY UNI