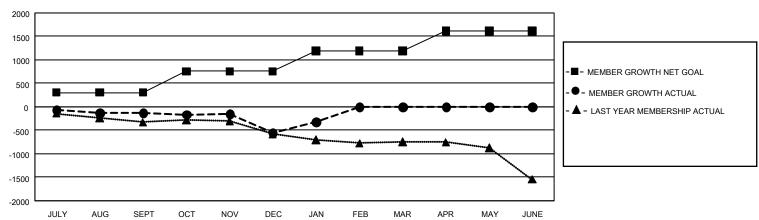

### GOALS AND ACTUAL MEMBERS CUMULATIVE

| DROPPED CLUBS: 20          |                      | 565 CLUBS OF 1,255 ADDED 1 OR<br>MORE NEW MEMBERS | GENDER DISTRIBUTION  MALE 17,387 (65.14%)                |                                          |  |
|----------------------------|----------------------|---------------------------------------------------|----------------------------------------------------------|------------------------------------------|--|
| DROPPED MEMBERS DECEASED   | 259                  |                                                   | FEMALE  NON BINARY  PREFER NOT TO ANSWER                 | 9,302 (34.85%)<br>0 (0.00%)<br>1 (0.00%) |  |
| CLUB CANCELLED OTHER TOTAL | 98<br>1,789<br>2,146 | CLICK HERE FOR CUMULATIVE MEMBERSHIP DATA         | TOTAL FAMILY UNIT MEMBE<br>FAMILY MEMBERS PAYING<br>DUES |                                          |  |